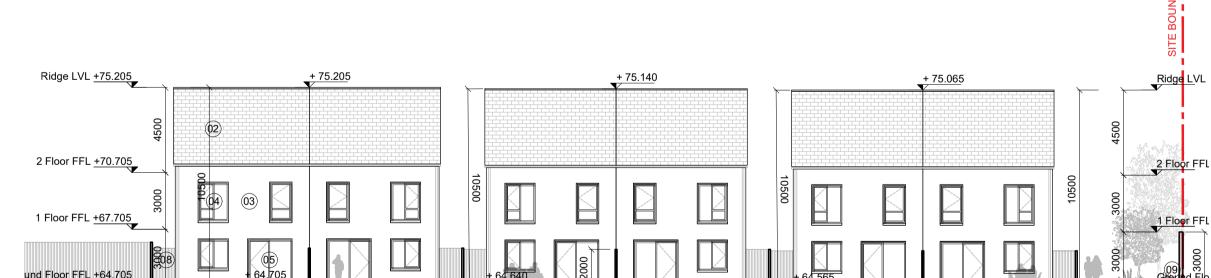

2500 13730 2500 13730 REAR GARDEN ZONE 3 RESIDENTIAL 2 - PLOT G PERIMETER LANDSCAPING

DOUBLE GLAZED SLIDING DOOR WITH FRAMES TO

METAL CLAD CANOPY TO SELECTED COLOUR FINISH

BIN STORE. SELF COLOURED RENDER FINISH TO

SELECTED COLOUR FINISH



ELEVATION GG

SCALE: 1:200



ELEVATION FF SCALE: 1:200

## NOTES / LEGEND

- DARK TONED BRICKWORK

- SLATE ROOF TILE

SELECTED COLOUR FINISH

- SELECTED COLOUR FINISH
- TIMBER ENTRANCE DOOR TO SELECTED COLOUR FINISH MID TONED BRICKWORK
- METAL RAILING TO SELECTED COLOUR FINISH LIGHT TONED BRICKWORK
- TIMBER PRIVACY FENCE / GATE 3M HIGH IMPERFORATE ACOUSTIC BARRIER
- SELF FINISH RENDER TO SELECTED COLOUR FINISH DOUBLE GLAZED WINDOW UNIT WITH FRAMES TO

- GENERAL NOTES:
  DRAWING TO BE READ IN CONJUNCTION WITH ALL OTHER DRAWINGS AND
- REPORTS PREPAR