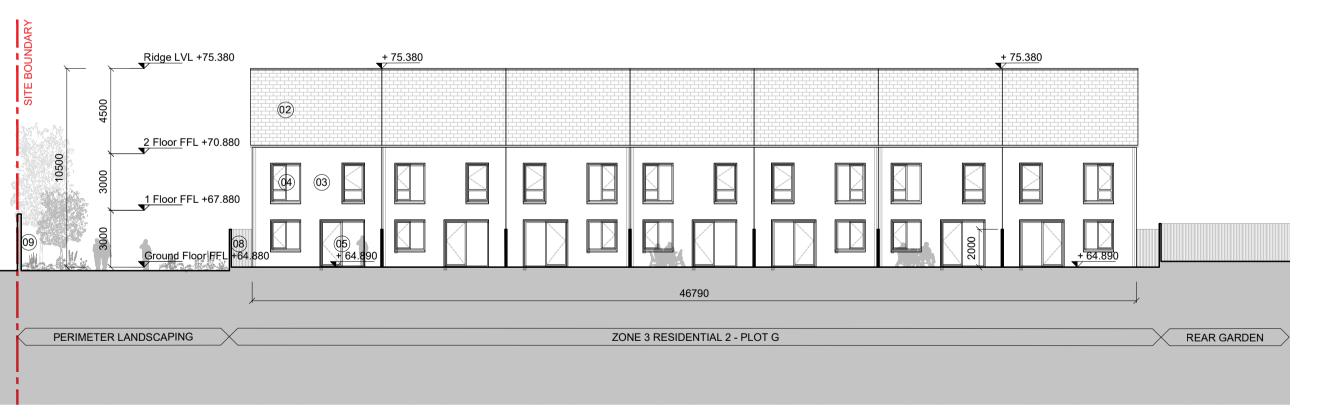

2500 13730 2500 13730 REAR GARDEN ZONE 3 RESIDENTIAL 2 - PLOT G PERIMETER LANDSCAPING

DOUBLE GLAZED SLIDING DOOR WITH FRAMES TO

METAL CLAD CANOPY TO SELECTED COLOUR FINISH

BIN STORE. SELF COLOURED RENDER FINISH TO