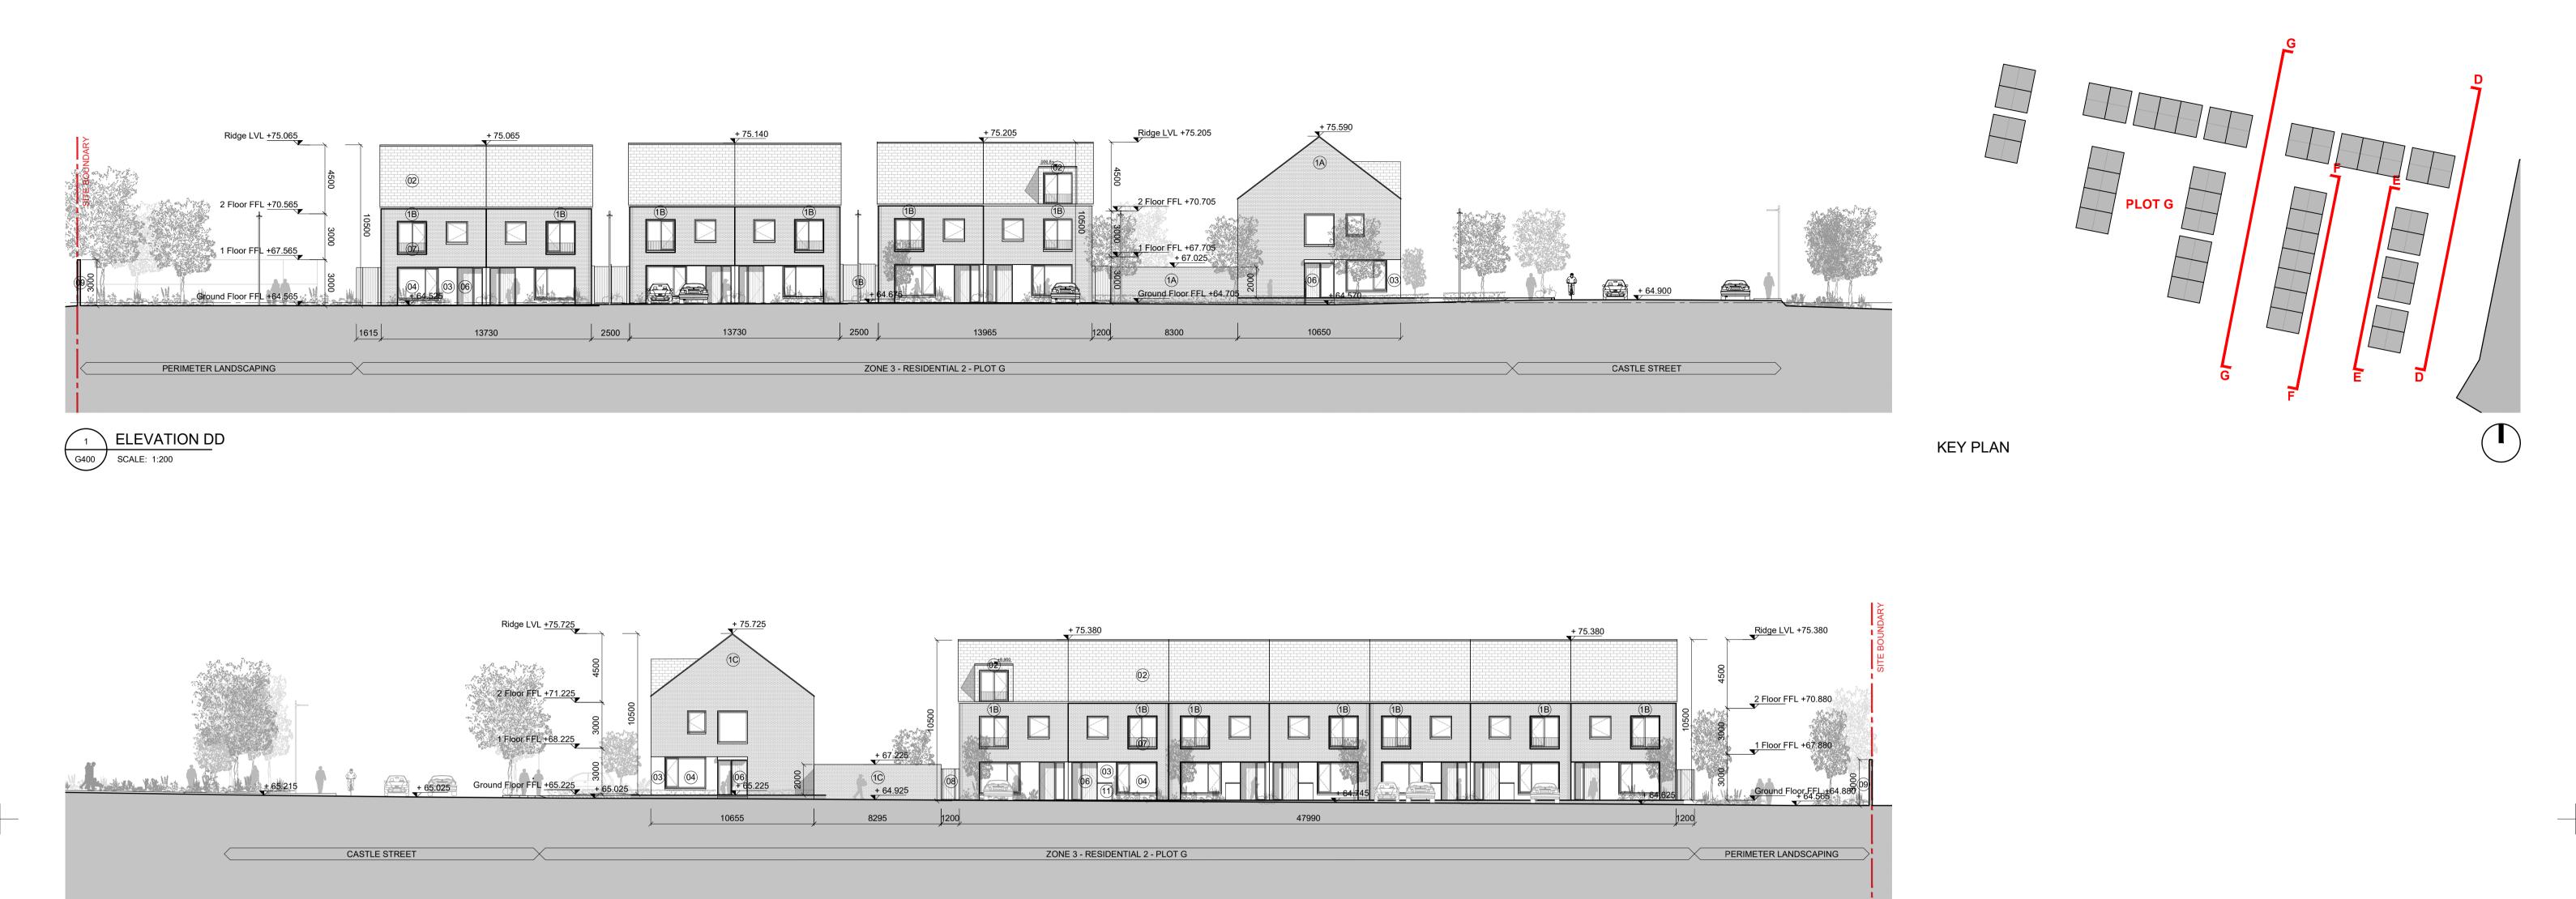

All dimensions to be checked on site.

**PLANNING** 1 CARRICKMINES LAND LIMITED

PRIORSLAND CHERRYWOOD SHD

PLOT G: PROPOSED STREET ELEVATION DD- GG Int. Job No: In the event of any discrepancies between drawings, the contractor is to inform the Architect immediately. MARCH 2022 1:200 @A1 18029